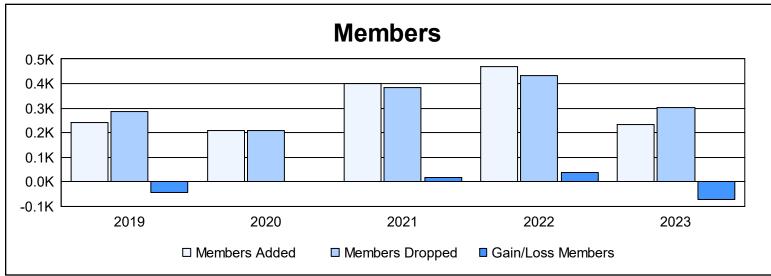

District 301 B2 As of June 2023 Cumulative

| Year      | New<br>Clubs | Dropped<br>Clubs | Gain/<br>Loss<br>Clubs | New<br>Members | Charter<br>Members | Reinstate<br>Members | Transfer<br>Members | Total<br>Member<br>Added | Total<br>Members<br>Dropped | Gain/<br>Loss<br>Members |
|-----------|--------------|------------------|------------------------|----------------|--------------------|----------------------|---------------------|--------------------------|-----------------------------|--------------------------|
| 2018-2019 | 3            | 1                | 2                      | 153            | 77                 | 9                    | 1                   | 240                      | 285                         | -45                      |
| 2019-2020 | 1            | 0                | 1                      | 118            | 34                 | 55                   | 3                   | 210                      | 210                         | 0                        |
| 2020-2021 | 3            | 4                | -1                     | 189            | 156                | 55                   | 0                   | 400                      | 382                         | 18                       |
| 2021-2022 | 5            | 4                | 1                      | 236            | 163                | 71                   | 0                   | 470                      | 434                         | 36                       |
| 2022-2023 | 1            | 3                | -2                     | 143            | 38                 | 38                   | 14                  | 233                      | 304                         | -71                      |
| Average   | 3            | 2                | 0                      | 168            | 94                 | 46                   | 4                   | 311                      | 323                         | -12                      |